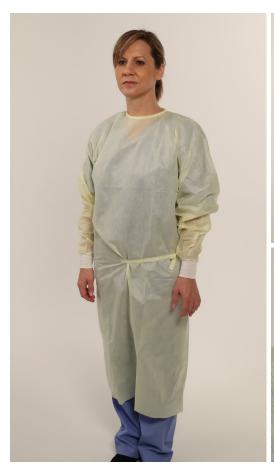

## **ICP Medical Dental Gowns**

ICP Medical Dental Gowns maximize safety by enhancing protection for dentists and dental hygienists. Our gowns offer superior protection and excellent comfort.

**Protection:** New Velcro-neck enclosure provides maximum protection. Single piece construction with thermal impulse seals minimizes the possibility of seam leakage. Knit cuffs ensure comfort and complete, secure coverage.

**Comfort:** Available in a breathable material that provides full coverage protection.

**Simplicity:** One generous size fits most employees. Unique folding and packaging maximizes supply and minimizes restocking expense. Extra large size available.