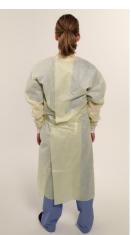

## **ICP Medical Dental Gowns**

ICP Medical Dental Gowns maximize safety by enhancing protection for dentists and dental hygienists. Our gowns offer superior protection and excellent comfort.

**Protection:** New Velcro-neck enclosure provides maximum protection. Single piece construction with thermal impulse seals minimizes the possibility of seam leakage. Knit cuffs ensure comfort and complete, secure coverage.

## **Product number:**

ICP-8200 Dental Gown, Velcro-Neck Closure, Side Ties, Knit Cuffs, SMS, Yellow, Universal, 10 Ea/10 Pk ICP-8250 Dental Gown, Velcro-Neck Closure, Side Ties, Knit Cuffs, SMS, Yellow, 3XL, 10 Ea/10 Pk