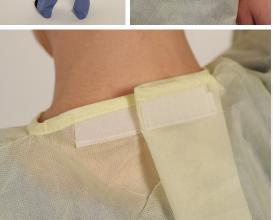

## **ICP Medical Dental Gowns**

ICP Medical Dental Gowns maximize safety by enhancing protection for dentists and dental hygienists. Our gowns offer superior protection and excellent comfort.

**Protection:** New Velcro-neck enclosure provides maximum protection. Single piece construction with thermal impulse seals minimizes the possibility of seam leakage. Knit cuffs ensure comfort and complete, secure coverage.