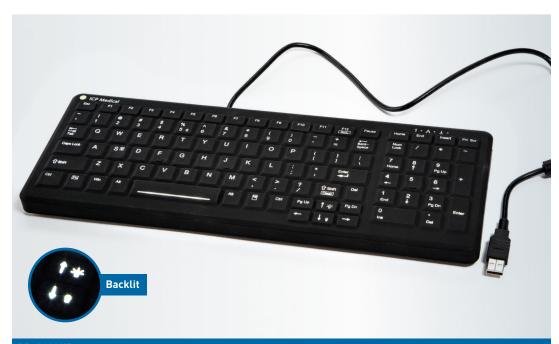

## **Product numbers:**

RR-2000KB - Keyboard, Flat Surface, Number Pad, USB, 15" long

RR-2300KB - Keyboard, Slightly Raised Surface, USB, 11.5" long

RR-2400KB - Keyboard, Backlit, Slightly Raised Surface, Number Pad, USB, 14.5" long