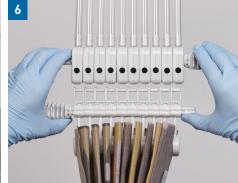

Open new curtain package at perforation.

Remove loose key from package.

Gather old curtain and insert key through upper holes.

Turn key toward you to release curtain.

Discard old curtain.

Line up new curtain with rod assembly and click into place.