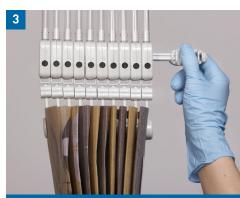

Open new curtain package at perforation.

Remove loose key from package.

Gather old curtain and insert key through upper holes.

Turn key toward you to release curtain.

Discard old curtain.

Line up new curtain with rod assembly and click into place.