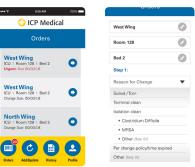

# The ICP Medical Curtain Change Management System (CCMS) App

- Easy-to-use step-by-step process on Technician mobile device
- Real-time reporting
- Easy to manage curtain change policy by building or department
- Easy-to-read Dashboard for managers to quickly review work-flow
- RFID chip and a barcode on the label make it easy to scan and track the curtain. RFID chip available only on reusable curtains
- Available at the App Store and Google Play