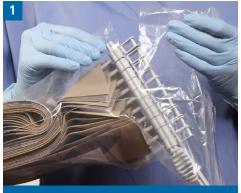

Open new curtain package at perforation.

Remove loose key from package.

Gather old curtain and insert key through upper holes.

Turn key toward you to release curtain.

Discard old curtain.

Line up new curtain with rod assembly and click into place.

Timestrip® is a registered trademark of Timestrip UK Ltd.

Remove plastic sleeve and band from new curtain.

Open new curtain and activate Timestrip®.