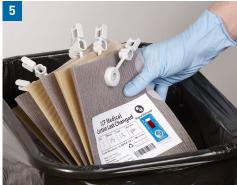

Open new curtain package at perforation.

Remove loose key from package.

Gather old curtain and insert key through upper holes.

Turn key toward you to release curtain.

Discard old curtain.

Line up new curtain with rod assembly and click into place.