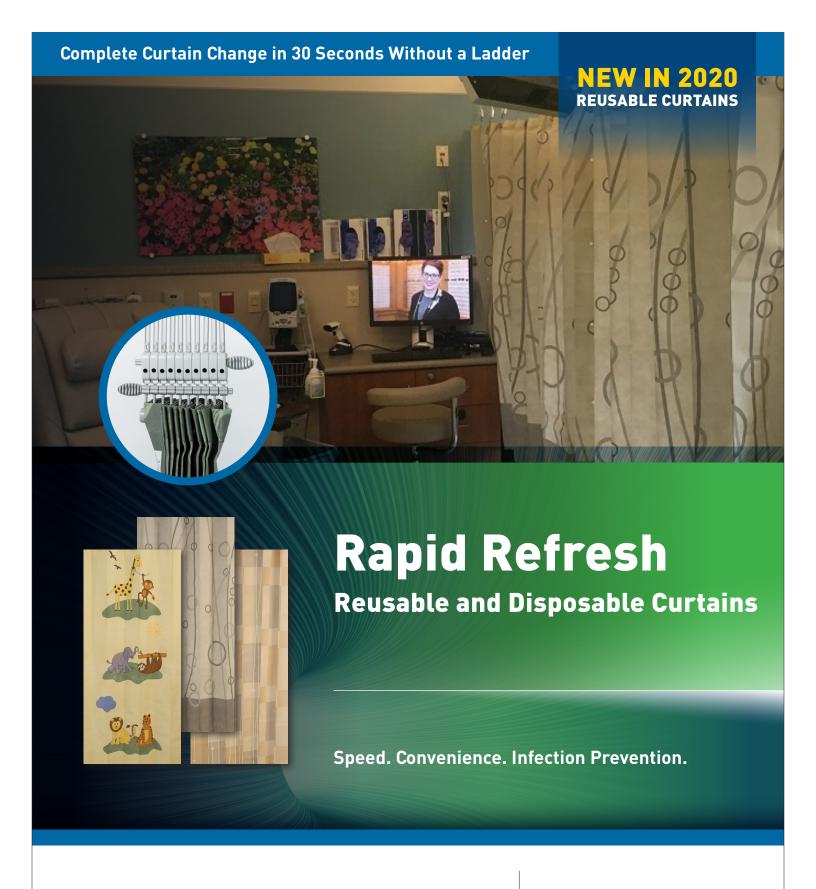

Change curtains in just 30 seconds and increase compliance while leading to an overall safer environment for the healthcare workers and their patients.

#### **Why Rapid Refresh Privacy Curtains?**

- Curtains can be changed in 30 seconds
- Time Strip Label and Curtain App make managing your curtain changes quick and easy
- No Mesh
- Eliminates the need for ladders
- Compatible with existing track and hooks
- Panels easily snap together for complete coverage and privacy
- Rapid Refresh Disposable and Reusable Curtains color coordinate
- Proven to be ergonomically better for healthcare employees
- Elimination of cleaning/laundering and transportation costs with disposables
- Turn rooms and bays over faster
- Multiple rod lengths for uniform look from a 7' ceiling to a 12' ceiling
- Reduction in curtain SKUs to one
- NFPA 701 Tested

RR-6500Fern - Reusable

RR-6400G

RR-6500BP - Reusable

RR-6500TF - Reusable

Rapid Refresh™ Curtains can be changed in as little as 30 seconds. The patented release mechanism allows the curtain to be changed without the need for a ladder reducing the threat of falls, increasing the speed of a room cleaning and increasing compliance.