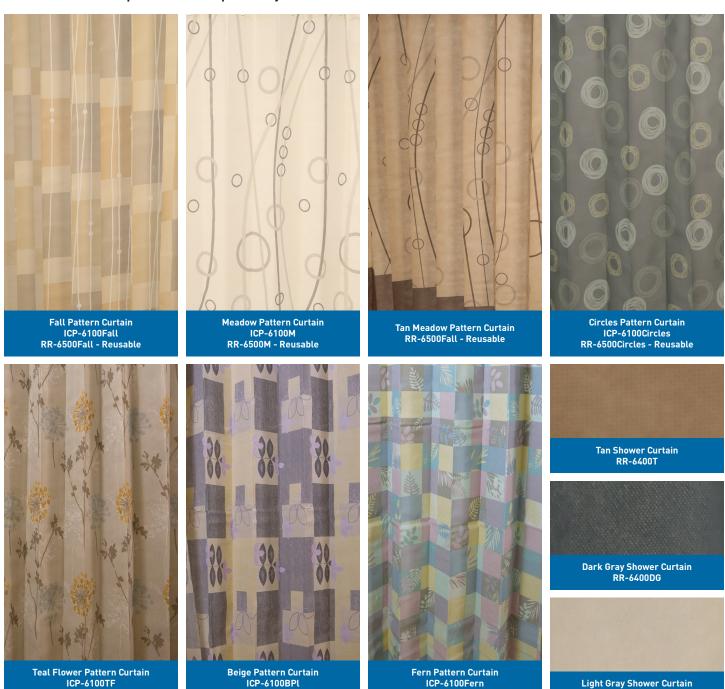

#### The result:

- Makes tracking of curtain changes easier
- Quick way to identify curtains in or out of compliance with hospital protocol

Rapid Refresh™ Privacy Curtains are as aesthetic as they are functional. Designed to fit any decor, choose from these standard colors and patterns to complement your environment.

RR-6500Fern - Reusable

RR-6400G

RR-6500BP - Reusable

RR-6500TF - Reusable

Rapid Refresh™ Curtains can be changed in as little as 30 seconds. The patented release mechanism allows the curtain to be changed without the need for a ladder reducing the threat of falls, increasing the speed of a room cleaning and increasing compliance.