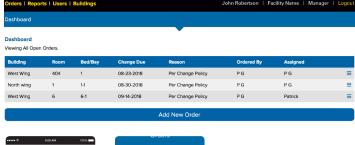

# The ICP Medical Curtain Change Management System (CCMS) App

- Easy-to-use step-by-step process on Technician mobile device
- Real-time reporting
- Easy to manage curtain change policy by building or department
- Easy-to-read Dashboard for managers to quickly review work-flow
- RFID chip and a barcode on the label make it easy to scan and track the curtain. RFID chip available only on reusable curtains
- Available at the App Store and Google Play