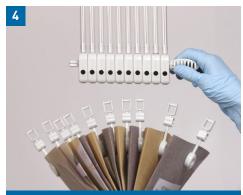

Open new curtain package at perforation.

Remove loose key from package.

Gather old curtain and insert key through upper holes.

Turn key toward you to release curtain.

Discard old curtain.

Line up new curtain with rod assembly and click into place.