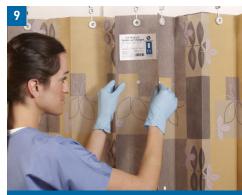

#### ICP Medical Timestrip® Technology

- Easy to see date of curtain installation
- Helps monitor how long a curtain has been hanging from 1 to 6 months
- The indicator, when completely red, visually alerts healthcare workers to change the curtain
- Timestrip® technology available on disposable curtains
- Bar Codes available on all curtains