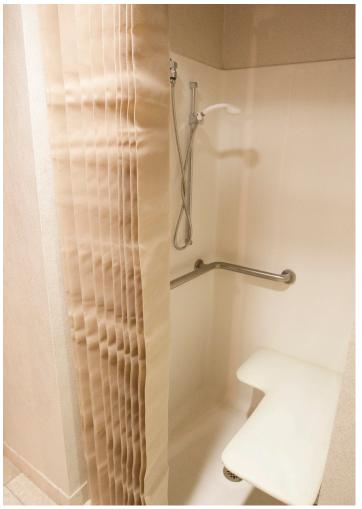

## **Rapid Refresh™** | Shower Curtains

Our shower curtains support infection prevention protocol and are easy to remove and replace with no need for ladders or special tools.

#### **Shower Curtains**

- Shower Curtains can hang on shower rods or standard curtain track
- Can be cut to custom fit to length of your space
- Colors are complementary to the Rapid Refresh Privacy Curtain Line