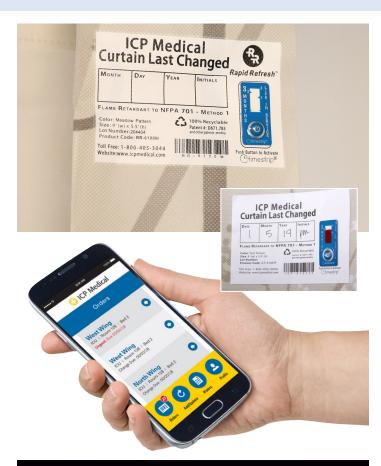

#### ICP Medical Timestrip® Technology

- Easy to see date of curtain installation
- Helps monitor how long a curtain has been hanging from 1 to 6 months
- The indicator, when completely red, visually alerts healthcare workers to change the curtain
- Timestrip® technology available on disposable curtains
- Bar Codes available on all curtains

# The ICP Medical Curtain Change Management System (CCMS) App

- Easy-to-use step-by-step process on Technician mobile device
- Real-time reporting
- Easy to manage curtain change policy by building or department
- Easy-to-read Dashboard for managers to quickly review work-flow
- RFID chip and a barcode on the label make it easy to scan and track the curtain. RFID chip available only on reusable curtains
- Available at the App Store and Google Play