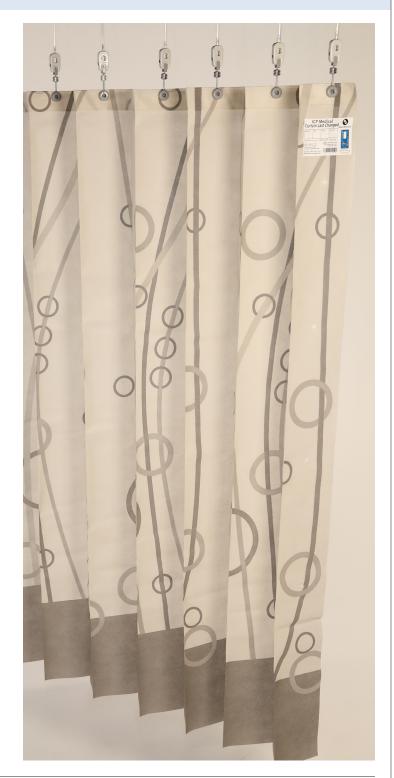

#### ICP Medical Timestrip® Technology

- Easy to see date of curtain installation
- Helps monitor how long a curtain has been hanging from 1 to 6 months
- The indicator, when completely red, visually alerts healthcare workers to change the curtain
- Timestrip® technology available on disposable curtains
- Bar Codes available on all curtains

Timestrip® is a registered trademark of Timestrip UK Ltd.

Remove plastic sleeve and band from new curtain.

Open new curtain and activate Timestrip®.