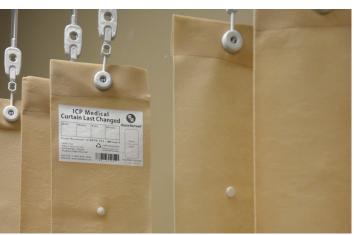

#### ICP Medical Timestrip® Technology

- Easy to see date of curtain installation
- Helps monitor how long a curtain has been hanging from 1 to 6 months
- The indicator, when completely red, visually alerts healthcare workers to change the curtain
- Timestrip® technology available on disposable curtains
- Bar Codes available on all curtains

Timestrip® is a registered trademark of Timestrip UK Ltd.

Remove plastic sleeve and band from new curtain.

Open new curtain and activate Timestrip®.