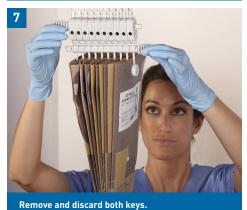

Open new curtain package at perforation.

Remove loose key from package.

Gather old curtain and insert key through upper holes.

Turn key toward you to release curtain.

Discard old curtain.

Line up new curtain with rod assembly and click into place.