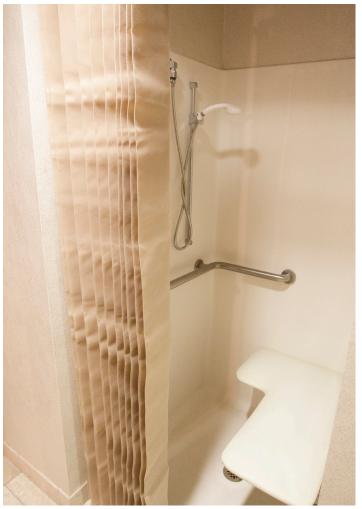

# **Rapid Refresh™** | Shower Curtains

Our shower curtains support infection prevention protocol and are easy to remove and replace with no need for ladders or special tools.

#### **Shower Curtains**

- Shower Curtains can hang on shower rods or standard curtain track
- Can be cut to custom fit to length of your space
- Colors are complementary to the Rapid Refresh Privacy Curtain Line