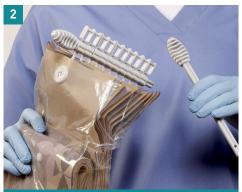

Open new curtain package at perforation.

Remove loose key from package.

Gather old curtain and insert key through upper holes.

Turn key toward you to release curtain.

Discard old curtain.

Line up new curtain with rod assembly and click into place.

Timestrip® is a registered trademark of Timestrip UK Ltd.

Remove plastic sleeve and band from new curtain.

Open new curtain and activate Timestrip®.