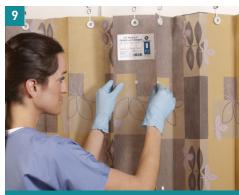

#### ICP Medical Timestrip® Technology

- Easy to see date of curtain installation
- Helps monitor how long a curtain has been hanging from 1 to 6 months
- The indicator, when completely red, visually alerts healthcare workers to change the curtain
- Timestrip® technology available on disposable curtains
- Bar Codes available on all curtains