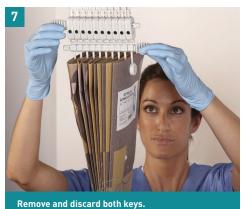

Open new curtain package at perforation.

Remove loose key from package.

Gather old curtain and insert key through upper holes.

Turn key toward you to release curtain.

Discard old curtain.

Line up new curtain with rod assembly and click into place.