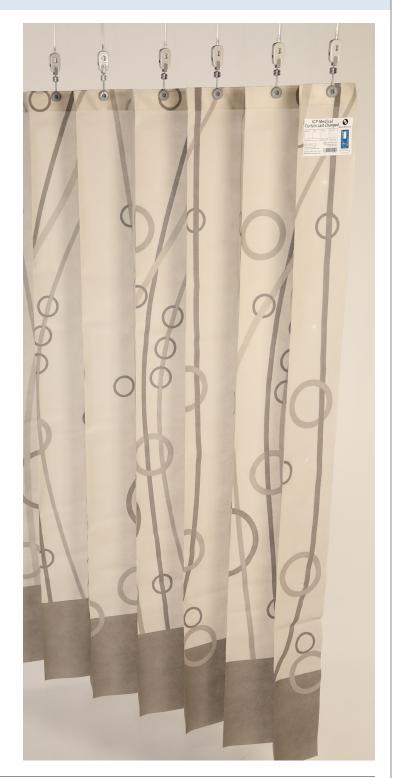

# **Rapid Refresh™** | Shower Curtains

Our shower curtains support infection prevention protocol and are easy to remove and replace with no need for ladders or special tools.

#### **Shower Curtains**

- Shower Curtains can hang on shower rods or standard curtain track
- Can be cut to custom fit to length of your space
- Colors are complementary to the Rapid Refresh Privacy Curtain Line

#### The result:

- Makes tracking of curtain changes easier
- Quick way to identify curtains in or out of compliance with hospital protocol

Rapid Refresh™ Privacy Curtains are as aesthetic as they are functional. Designed to fit any decor, choose from these standard colors and patterns to complement your environment.