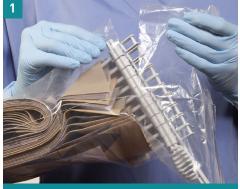

Open new curtain package at perforation.

Remove loose key from package.

Gather old curtain and insert key through upper holes.

Turn key toward you to release curtain.

Discard old curtain.

Line up new curtain with rod assembly and click into place.

Timestrip® is a registered trademark of Timestrip UK Ltd.

Remove plastic sleeve and band from new curtain.

Open new curtain and activate Timestrip®.