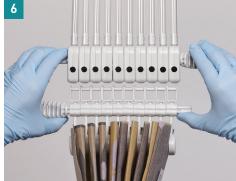

Open new curtain package at perforation.

Remove loose key from package.

Gather old curtain and insert key through upper holes.

Turn key toward you to release curtain.

Discard old curtain.

Line up new curtain with rod assembly and click into place.