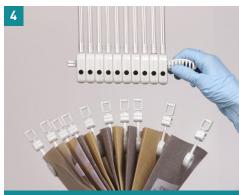

Open new curtain package at perforation.

Remove loose key from package.

Gather old curtain and insert key through upper holes.

Turn key toward you to release curtain.

Discard old curtain.

Line up new curtain with rod assembly and click into place.

Timestrip® is a registered trademark of Timestrip UK Ltd.

Remove plastic sleeve and band from new curtain.

Open new curtain and activate Timestrip®.