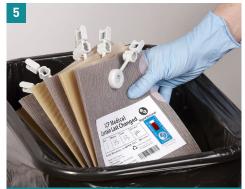

Open new curtain package at perforation.

Remove loose key from package.

Gather old curtain and insert key through upper holes.

Turn key toward you to release curtain.

Discard old curtain.

Line up new curtain with rod assembly and click into place.