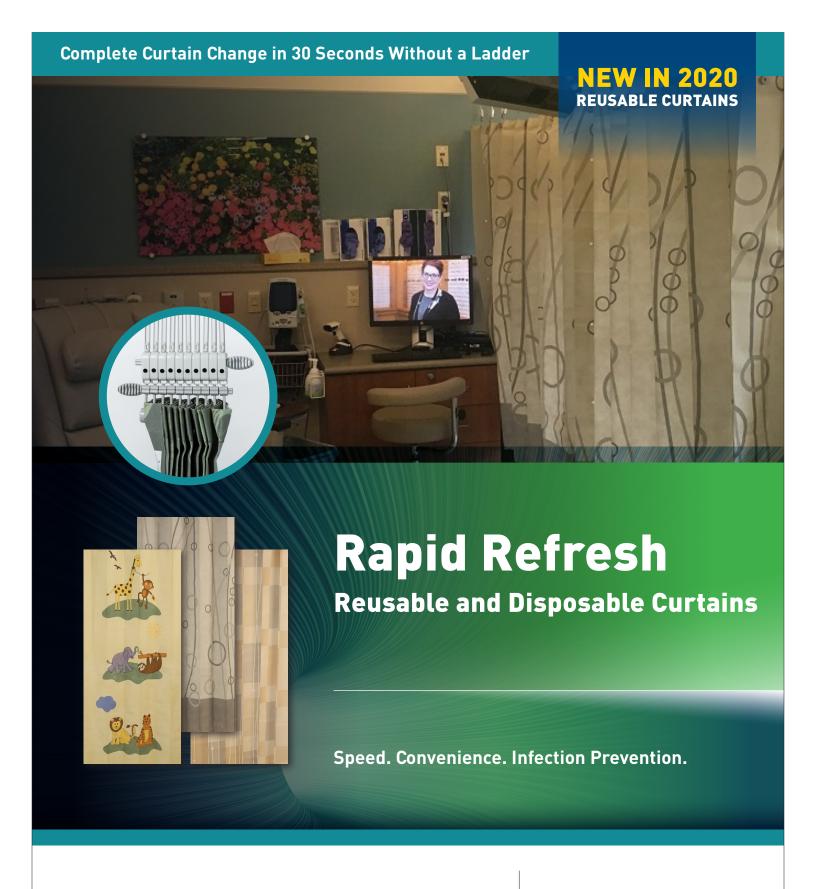

Change curtains in just 30 seconds and increase compliance while leading to an overall safer environment for the healthcare workers and their patients.

### **Why Rapid Refresh Privacy Curtains?**

- Curtains can be changed in 30 seconds
- Time Strip Label and Curtain App make managing your curtain changes quick and easy
- No Mesh
- Eliminates the need for ladders
- Compatible with existing track and hooks
- Panels easily snap together for complete coverage and privacy
- Rapid Refresh Disposable and Reusable Curtains color coordinate
- Proven to be ergonomically better for healthcare employees
- Elimination of cleaning/laundering and transportation costs with disposables
- Turn rooms and bays over faster
- Multiple rod lengths for uniform look from a 7' ceiling to a 12' ceiling
- Reduction in curtain SKUs to one
- NFPA 701 Tested

Rapid Refresh™ Curtains can be changed in as little as 30 seconds. The patented release mechanism allows the curtain to be changed without the need for a ladder reducing the threat of falls, increasing the speed of a room cleaning and increasing compliance.