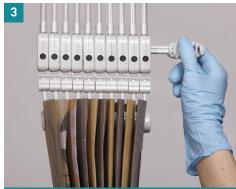

Open new curtain package at perforation.

Remove loose key from package.

Gather old curtain and insert key through upper holes.

Turn key toward you to release curtain.

Discard old curtain.

Line up new curtain with rod assembly and click into place.

Timestrip® is a registered trademark of Timestrip UK Ltd.

Remove plastic sleeve and band from new curtain.

Open new curtain and activate Timestrip®.